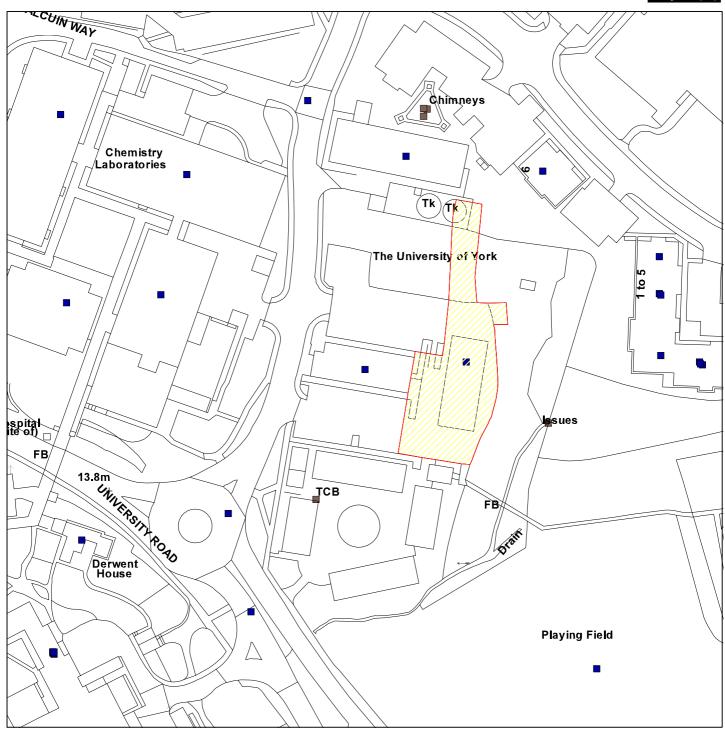

## 12/02651/FUL

## **Physics Department, Innovation Way**

Scale: 1:1250

Reproduced from the Ordnance Survey map with the permission of the Controller of Her Majesty's Stationery Office © Crown Copyright 2000.

Unauthorised reproduction infringes Crown Copyright and may lead to prosecution or civil proceedings.